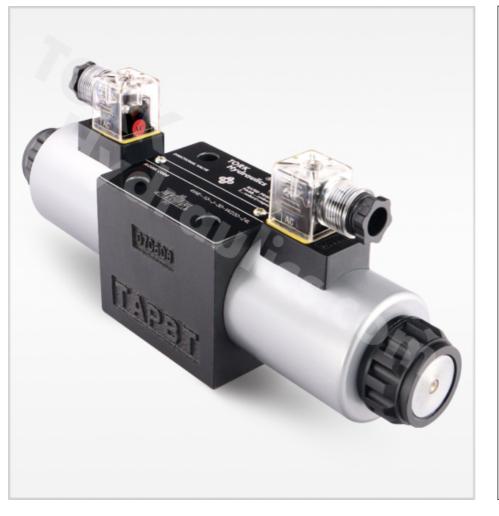

## **Product Summary**

4WE series directional control valves are solenoid operated directional spool valves, these valves are used to the start, stop and direct oil flow.

Product added date: 4/9/2015 5:16:40 PM Product modified date: 4/9/2015 5:16:40 PM Export date: 4/28/2024 11:22:49 AM Product modified date: 4/9/2015 5:16:40 PM Product data have been exported from Tork Hydraulics [ http://torkhydraulics.com ]