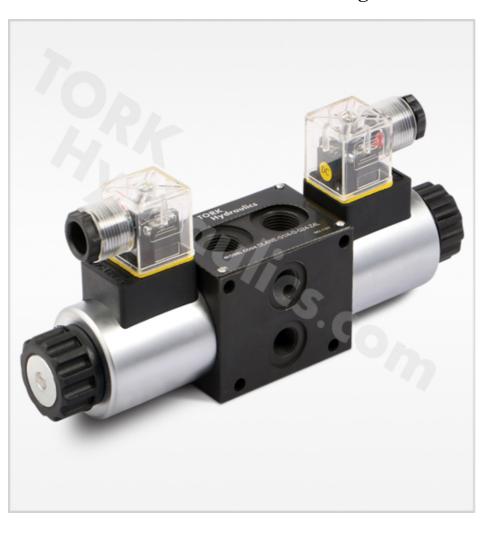

## DL4WE series solenoid serial mounting directiona valves

## **Product Summary**

DL4WE series solenoid serial mounting directional valves are solenoid operated directional spool valves, these valves are used to the start, stop and direct oil flow, they are thread type.