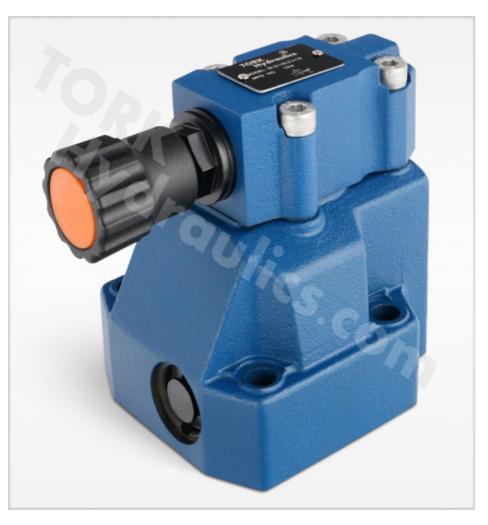

## **Product Summary**

DR series pilot operated pressure reducing valves are pilot operated pressure reducing valves, which can be used to reduce and maintain pressure in a certain circuit.

Product added date: 4/26/2015 2:31:36 PM Product modified date: 4/26/2015 2:31:36 PM Export date: 5/2/2024 7:47:09 AM Product modified date: 4/26/2015 2:31:36 PM Product data have been exported from Tork Hydraulics [ http://torkhydraulics.com ]