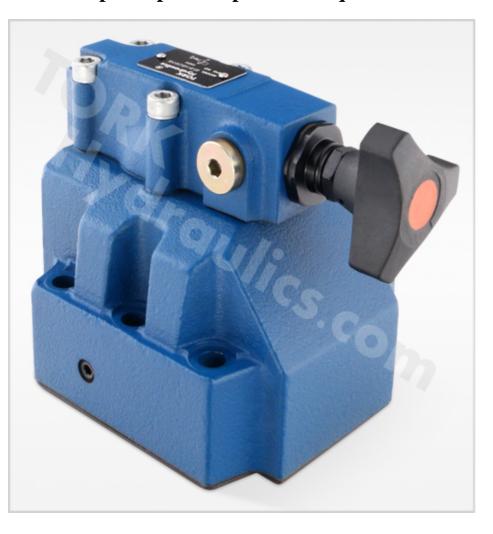

## **Product Summary**

DZ series pilot-operated sequence valves are used to control the sequencing, braking, unloading or other functions. The valve has two connection types and four kinds of control methods of pilot oil, therefore, it has different functions by changing the control method of pilot oil.