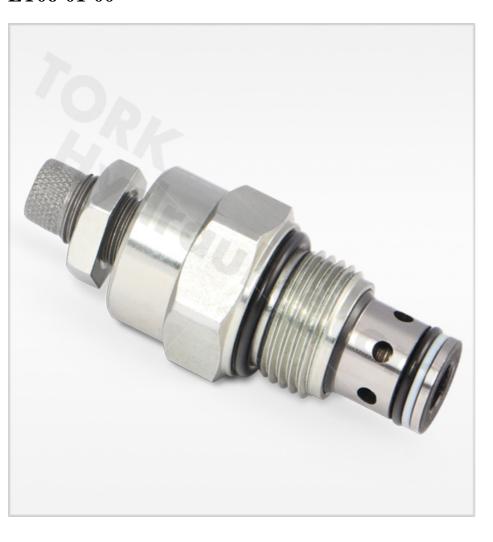

## LT06-01-00

Product Categories: Cartridge Valve Series, LT/LTC Series Flow Control Valves

**Product Tags:** 

Product Tags:

AXIAL PISTON PUMPS, CARTRIDGE VALVE, CHECK VALVE, CONTROL VALVE, CYLINDER, Directional valve, ELECTRIC ACTUATORS, FLOW CONTROL, Flow control valve, GAUGE, GEAR PUMPS, HAND LEVER VALVE, HLSV SOLENOID DIRECTIONAL VALVES, HOUSING FOR PUMPS, Hydraulic, HYDRAULIC CYLINDERS, HYDRAULIC FILTERS, HYDRAULIC MOTORS, HYDRAULIC PUMPS HYDRAULIC PUMPS HYDRAULIC PUMPS HYDRAULIC PUMPS HYDRAULIC PUMPS HYDRAULIC PUMPS Lift MOTORS, HYDRAULIC POWER PACK, HYDRAULIC UNITS, Hydraulics, HYDRAULICS HAND PUMPS, Lift valve, LR PILOT RELIEF VALVE, LT/LTC FLOW CONTROL VALVE, LVC CHEK VALVE, Modular valve, MOTORS, PISTON PUMPS, Pneumatic, PNEUMATIC ACTUATOR, PNEUMATIC ANGLE VALVES, PNEUMATIC CYLINDERS, Pneumatics, Pressure switch, Pressure valve, PROPORTIONAL DIRECTIONAL CONTROL VAIVE, PROPORTIONAL DIRECTIONAL CONTROL
VALVES, PROPORTIONAL HYDRAULICS, Proportional
valve, PUMP, PUMP HYDRAULICS, RADIAL PISTON
PUMPS, RELIEF VALVES, SF SHUTTELE
VALVE, SOLENOID DIRECTIONAL VALVES, SOLENOID
VALVE, TORK, TORK hydraulic, TORK hydraulics, TORK
Pneumatic, TORK pneumatics, TURK, VALVE, VANE
PUMPS, YF DIRECT RELIEF VALVE,