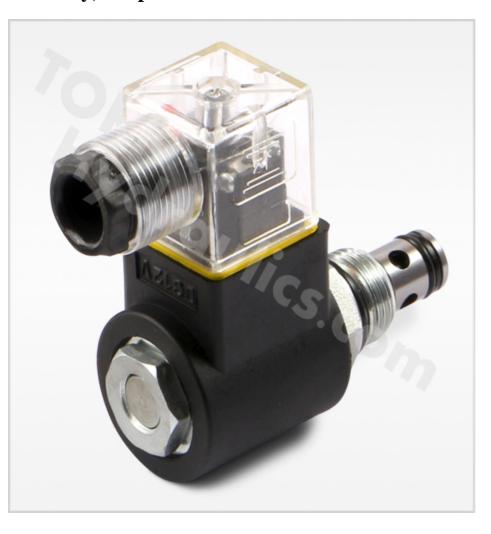

Export date: 5/5/2024 9:25:17 PM

## Two-way,two-position HLSV-06-225-00



## Product Categories: Cartridge Valve Series,

Product Tags:

AXIAL PISTON PUMPS, CARTRIDGE VALVE, CHECK VALVE, CONTROL VALVE, CYLINDER, Directional valve, ELECTRIC ACTUATORS, FLOW CONTROL, Flow control valve, GAUGE, GEAR PUMPS, HAND LEVER VALVE, HLSV SOLENOID DIRECTIONAL
VALVES, HOUSING FOR PUMPS, Hydraulic, HYDRAULIC CYLINDERS, HYDRAULIC FILTERS, HYDRAULIC MOTORS, HYDRAULIC POWER PACK, HYDRAULIC UNITS, Hydraulics, HYDRAULICS HAND PUMPS, Lift valve, LR PILOT RELIEF VALVE, LT/LTC FLOW CONTROL VALVE, LVC CHEK VALVE, MODIAIR VALVE, PNEUMATIC ACTUATOR, PNEUMATIC ANGLE VALVES, PNEUMATIC CYLINDERS, Pneumatics, Pressure ACTUATOR, PNEUMATIC ANGLE VALVES, PNEUMATIC CYLINDERS, Pneumatics, Pressure switch, Pressure valve, PROPORTIONAL DIRECTIONAL CONTROL VALVES, PROPORTIONAL HYDRAULICS, Proportio