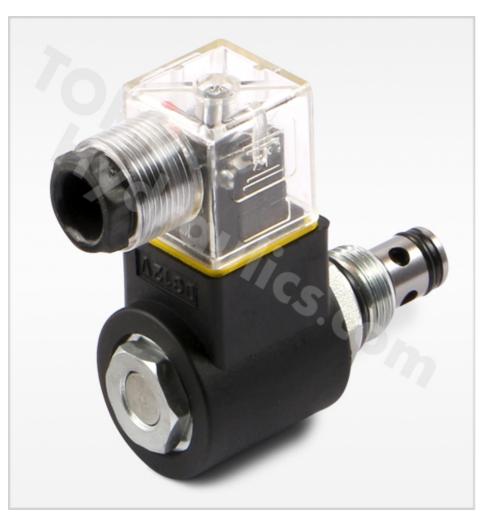

## Two-way,two-position HLSV-06-228-00



## **Product Categories: Cartridge Valve Series,**

Product Tags: AXIAL PISTON PUMPS, CARTRIDGE VALVE, CHECK VALVE, CONTROL VALVE, CYLINDER, Directional valve, ELECTRIC ACTUATORS, FLOW CONTROL, Flow control valve, GAUGE, GEAR PUMPS, HAND LEVER VALVE, HLSV SOLENOID DIRECTIONAL VALVES, HOUSING FOR PUMPS, Hydraulic, HYDRAULIC CYLINDERS, HYDRAULIC FILTERS, HYDRAULIC MOTORS, HYDRAULIC FILTERS, HYDRAULIC UNITS, Hydraulics, HYDRAULICS HAND PUMPS, Lift valve, LR PILOT RELIEF VALVE, LT/LTC FLOW CONTROL VALVE, LVC CHEK VALVE, Modular valve, MOTORS, PISTON PUMPS, Pneumatic, PNEUMATIC ACTUATOR, PNEUMATIC ANGLE VALVES, PNEUMATIC CYLINDERS, Pneumatics, Pressure switch, Pressure ACTUATOR, PNEUMATIC ANGLE VALVES, PNEUMATIC CYLINDERS, Pneumatics, Pressure switch, Pressure valve, PROPORTIONAL DIRECTIONAL