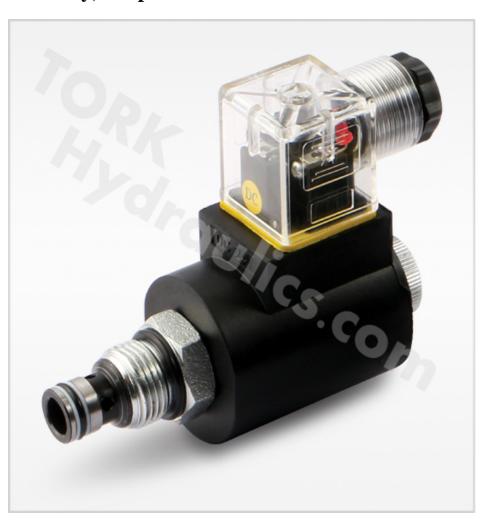

Export date: 5/5/2024 8:21:10 PM

## Two-way,two-position HLSV-08-220A-00



## Product Categories: Cartridge Valve Series,

Product Tags:

AXIAL PISTON PUMPS, CARTRIDGE VALVE, CHECK VALVE, CONTROL VALVE, CYLINDER, Directional valve, ELECTRIC ACTUATORS, FLOW CONTROL, Flow control valve, GAUGE, GEAR PUMPS, HAND LEVER VALVE, HLSV SOLENOID DIRECTIONAL
VALVES, HOUSING FOR PUMPS, Hydraulic, HYDRAULIC CYLINDERS, HYDRAULIC FILTERS, HYDRAULIC MOTORS, HYDRAULIC POWER PACK, HYDRAULIC UNITS, Hydraulics, HYDRAULICS HAND PUMPS, Lift valve, LR PILOT RELIEF VALVE, LT/LTC FLOW CONTROL VALVE, LVC CHEK VALVE, MODIAIR VALVE, PNEUMATIC ACTUATOR, PNEUMATIC ANGLE VALVES, PNEUMATIC CYLINDERS, Pneumatics, Pressure ACTUATOR, PNEUMATIC ANGLE VALVES, PNEUMATIC CYLINDERS, Pneumatics, Pressure switch, Pressure valve, PROPORTIONAL DIRECTIONAL CONTROL VALVES, PROPORTIONAL HYDRAULICS, Proportio